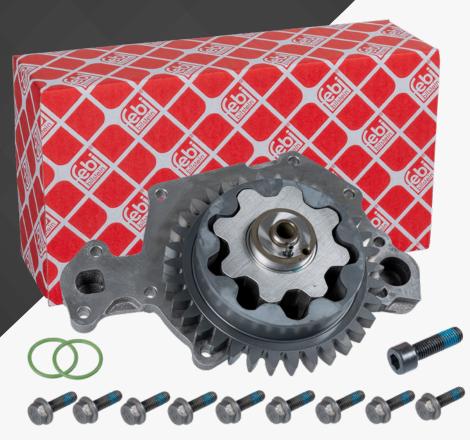

## Oil Pumps "Made by febi" – Manufacturing Competence for the Highest Quality

The oil pump supplies the moving parts of the engine with the required amount of oil. The oil not only reduces friction, but also dissipates heat and protects stressed engine components from overheating. In addition, it lubricates the surfaces of other sliding parts, protects them from corrosion, and dampens the mechanical engine noise.

A defective oil pump interrupts engine lubrication and can cause engine damage in a short period of time. Rely on the highest quality during replacement: The febi oil pump 101375 is manufactured in-house in compliance with the strictest testing processes.

Your advantage: While all individual parts of the oil pump are only offered separately on the OE side , febi has the oil pump 101375 as a complete set in its range - including fastening material. This facilitates the search for parts, saves on storage space, and ultimately money.